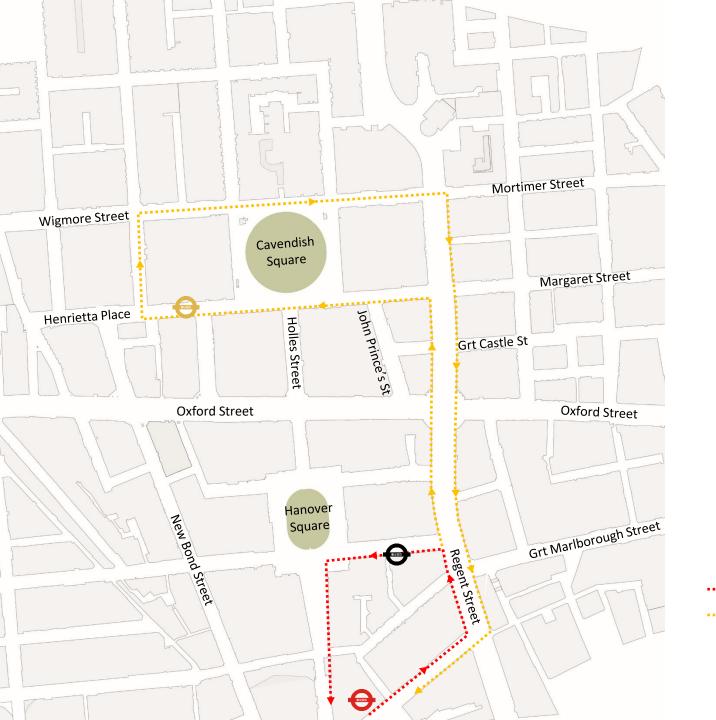

# Routes 159, N15 and N136:

- Bus stand and turnaround loop adjusted
- Bus stops remain in the same locations

Proposed route

Existing section of route removed

Proposed bus stop

Proposed bus stand