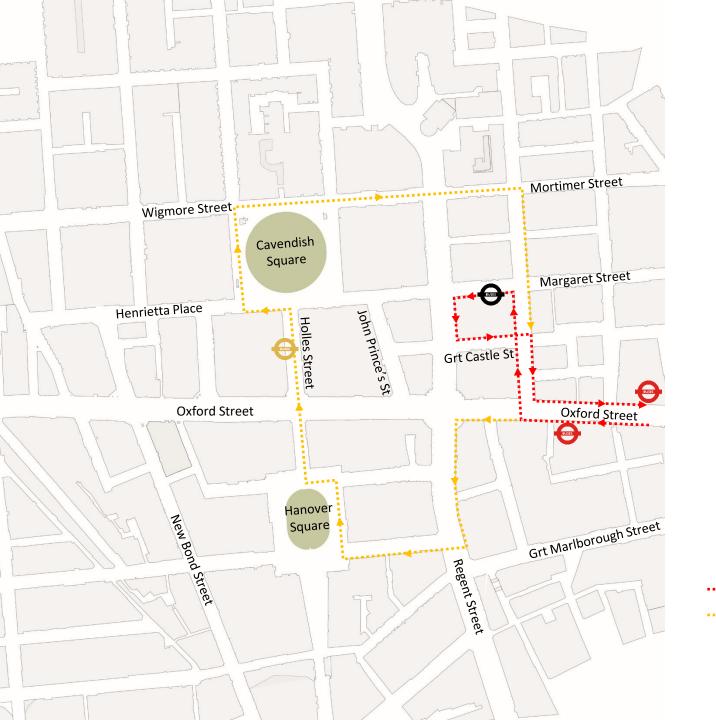

## Routes 7, N7 and N137:

- Minor adjustment to turnaround route at the end
- Bus stand and stops remain in the same locations

Proposed route

Existing section of route removed

Proposed bus stop

Bus stand