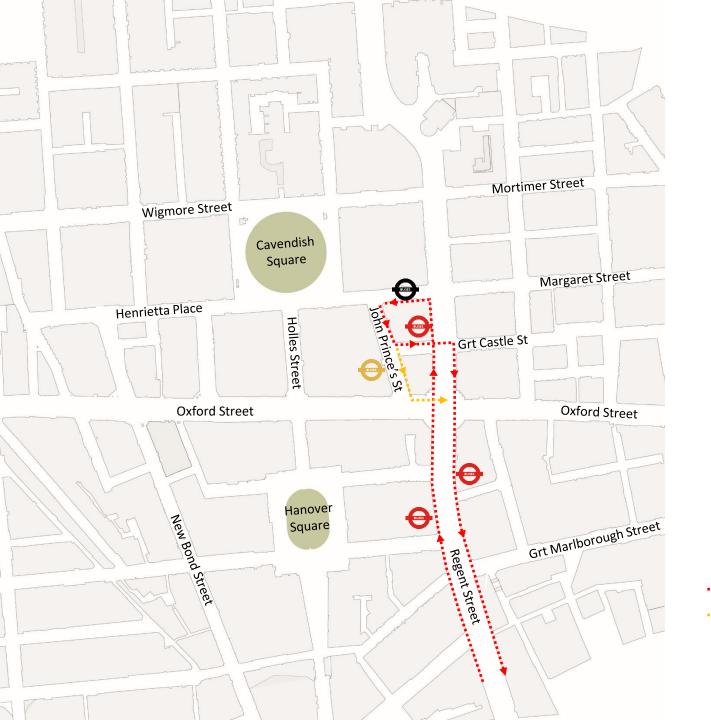

## Routes 55, N55 and N8:

Turnaround route shortened and bus stand relocated

Proposed route

Existing section of route removed

Proposed bus stop

Proposed bus stand

# Routes 73, N73 and N25:

Turnaround route shortened and bus stand relocated

Proposed route

Existing section of route removed

Proposed bus stop

Proposed bus stand