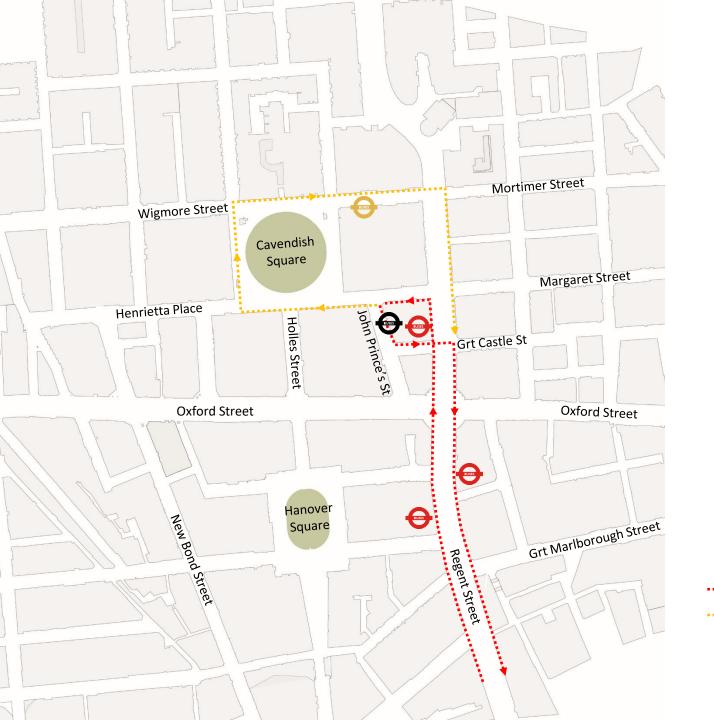

## Routes 55, N55 and N8:

Turnaround route shortened and bus stand relocated

Proposed route

Existing section of route removed

Proposed bus stop

Proposed bus stand

# Routes 73, N73 and N25:

Turnaround route shortened and bus stand relocated

Proposed route

Existing section of route removed

Proposed bus stop

Proposed bus stand