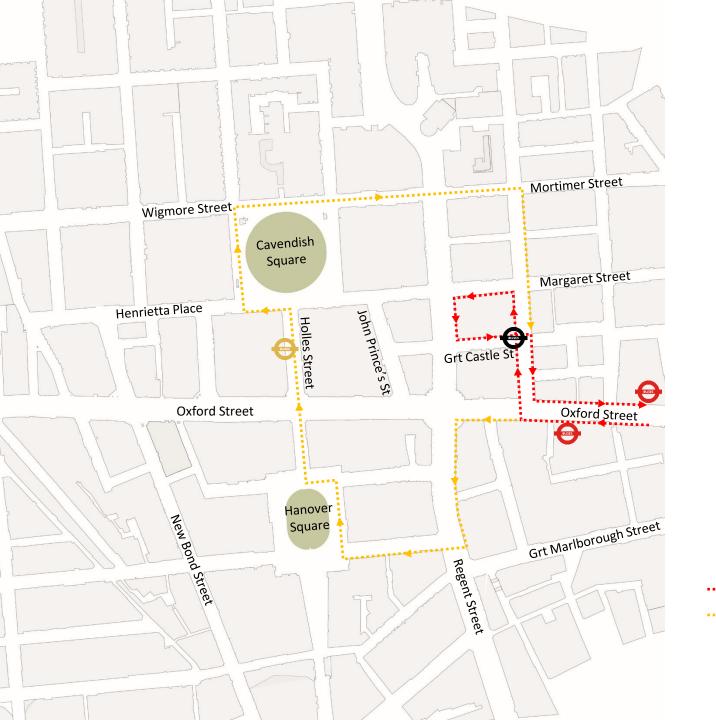

## Routes 12, N3 and N109:

- Turnaround route shortened and bus stand relocated
- Bus stops remain in the same locations

Proposed route

Existing section of route removed

Proposed bus stop

Proposed bus stand