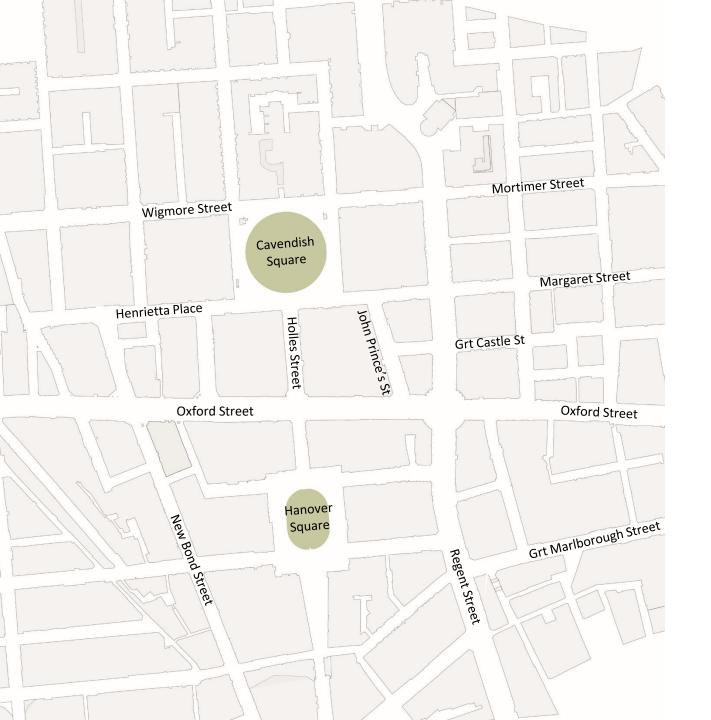

## Routes 7, N7 and N137:

- Minor adjustment to turnaround route at the end
- Bus stand and stops remain in the same locations

Proposed route

Existing section of route removed

Proposed bus stop

Bus stand

## Routes 12, N3 and N109:

- Turnaround route shortened and bus stand relocated
- Bus stops remain in the same locations

Proposed route

Existing section of route removed

Proposed bus stop

Proposed bus stand