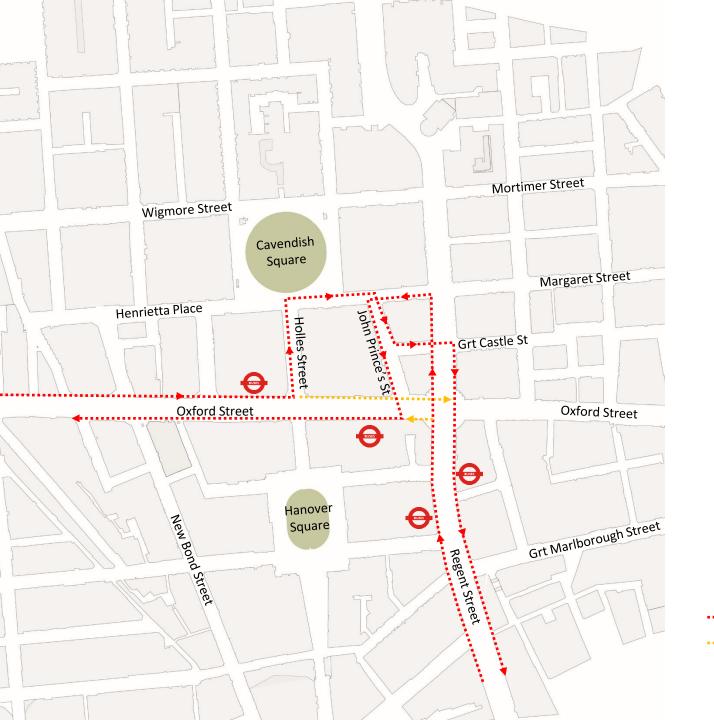

#### Routes 22 and N22:

- Bus route curtailed south of Oxford Circus
- Turnaround route shortened and bus stand relocated

Proposed route

Existing section of route removed

Proposed bus stop

Proposed bus stop and stand