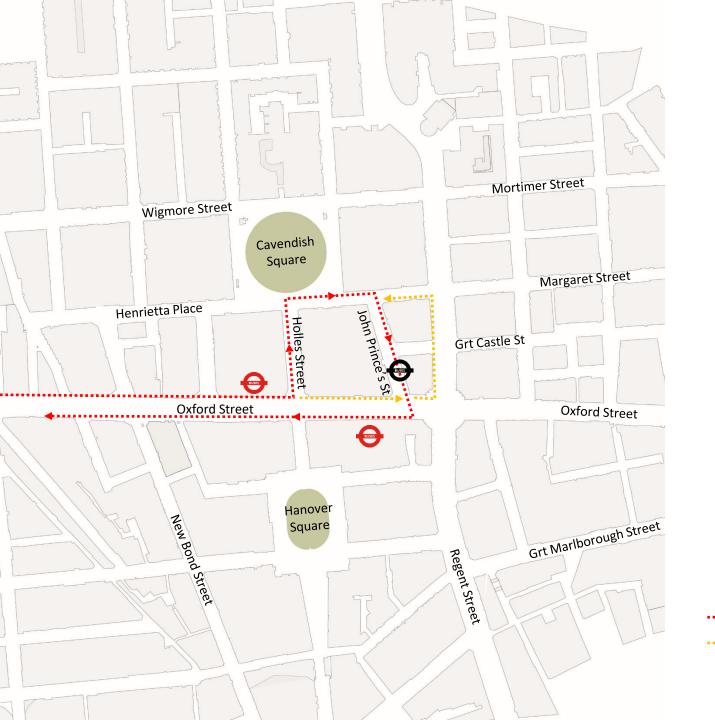

#### Routes 22 and N22:

- Bus route curtailed south of Oxford Circus
- Turnaround route shortened and bus stand relocated

Proposed route

Existing section of route removed

Proposed bus stop

Proposed bus stop and stand

## Routes 94, 139 and N113:

- Bus route adjusted at Oxford Circus with routes via Great Castle Street
- Bus stops remain in the same locations

Proposed route
Existing section of route removed
Proposed bus stop