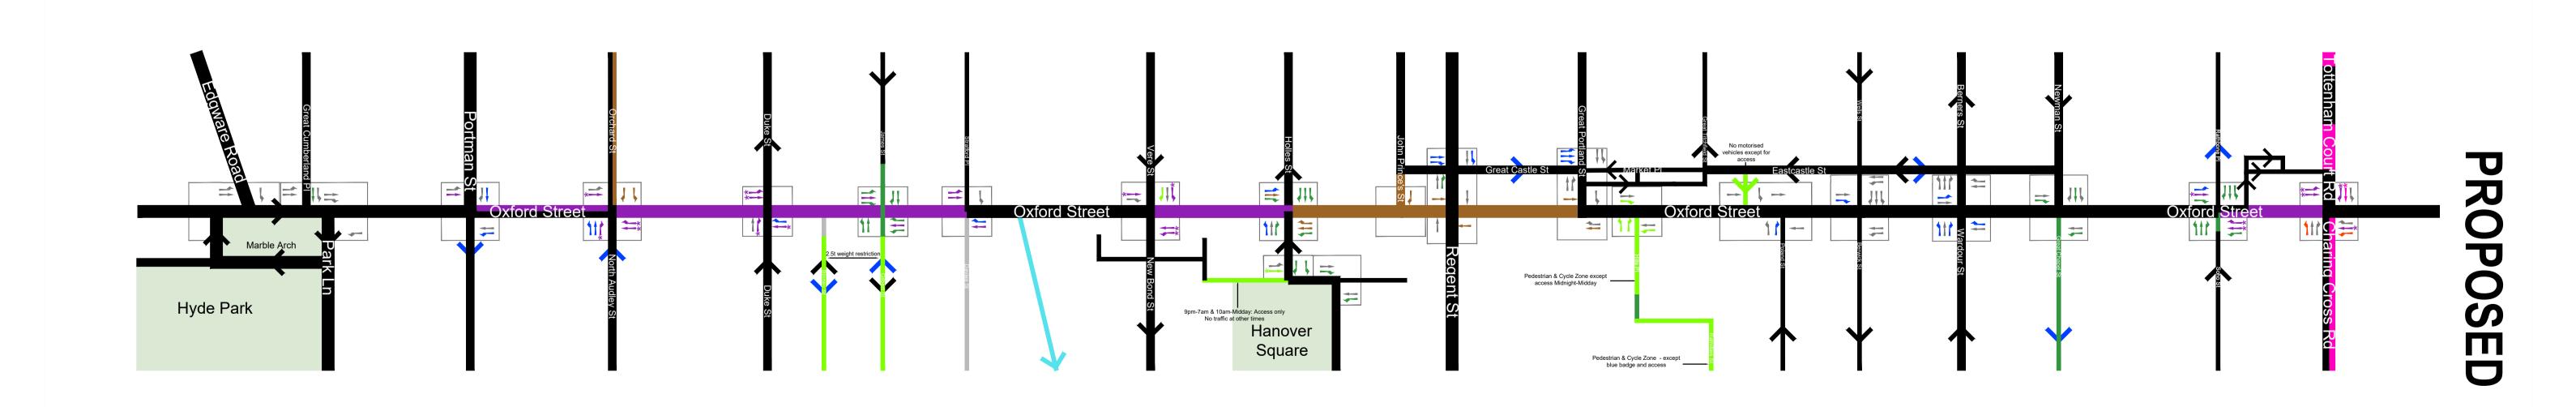

KEY:
Current permitted movement
New permitted movement
Cycle only movement 24hrs
Bus only movement 24hrs
Bus, taxi and cycle only movement 24hrs
Bus and cycle only movement 24hrs
7am-7pm Mon-Sat: Bus, taxi & cycle only 7pm-7am Mon-Sat: All vehicles

7am-11am: Access only, No traffic at other times
 Midnight-11am: Access and cyclists only
 Cycles only at other times
 8am-7pm: Bus and cycle only
 7pm-8am: All vehicles
 Specific local restriction

7am-Midday: Bus, taxi, cycle and goods vehicles Midday-7pm: Bus, taxi and cycles only 7pm-7am: All vehicles

\* Restriction applies only for certain times of day

Roads closed to traffic